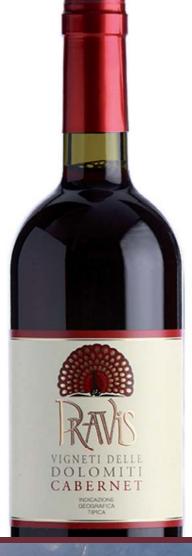

## LINEA PAVONE

## CABERNET

| Valle dei Laghi in the vicinity   |
|-----------------------------------|
|                                   |
| 6 T . 1 C 1:                      |
| of Lasino and Cavedine            |
| Alluvial silt                     |
| Trentino pergola                  |
|                                   |
| 60 hl/hectare                     |
| The grapes vinification takes     |
| place with a long maceration      |
| on the skins in stainless steel.  |
| The wine is matured partly in     |
| barriques and partly in stainless |
| tanks for 12-15 months            |
| Very deep ruby red colour, it has |
| strong hints of woodland fruits   |
| well integrated with toasted      |
| vanilla and spicy notes.          |
| The palate shows perfect          |
| harmony with its considerable     |
| presence of sweet tannins         |
|                                   |